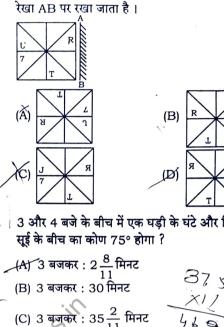

14.

14. Select the correct mirror image of the given figure when the mirror is placed at line AB.

15. At what time between 3 and 4 O' clock is the angle between the minute hand and the hour hand of a clock 75°?

दी गई आकृति का सही दर्पण प्रतिबिंब चुनिए जब दर्पण को

CMES - S2

If 9 n

finish days 6 hou given much same (A) 12

(C) 9 **21.** 10% succ

In a

left

inte