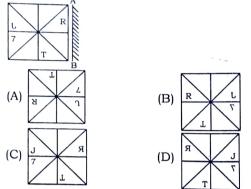

14.

14. Select the correct mirror image of the given figure when the mirror is placed at line AB.

15. At what time between 3 and 4 O' clock is the angle between the minute hand and the hour hand of a clock 75°?

दी गई आकृति का सही दर्पण प्रतिबिंब चुनिए जब दर्पण को

CMES - S2

If 9 n

finish days 6 hou given much same (A) 12

(C) 9 **21.** 10% succ

In a

left

inte